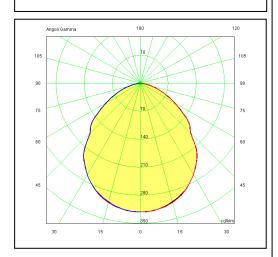

Polycarbonate diffuser in sandblast finish and silicon gasket.

Dimmable: NO (available on request)

Screws in A2 stainless steel

Electronic Ballast Included - LED Citizen included

**IK08 IP65** 850°C LED 2x24W 3000°K 2440LM RA85