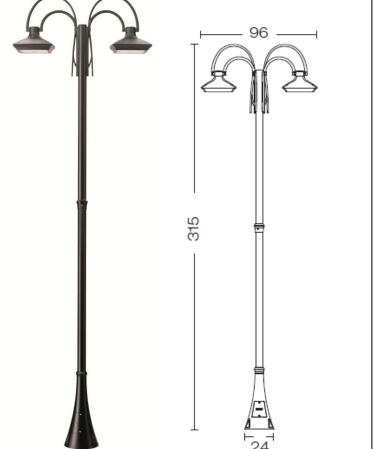

## **Morphis**

Article 180L24H.P2

Product type: Pole 2 Lights

Body material

Die-casting aluminium EN47100, prior the painting process, washed with stones. Painting made by polyester powder coating with high resistant against oxidation.

Polycarbonate diffuser in sandblast finish and silicon gasket.

Dimmable: NO (available on request)

Screws in A2 stainless steel

Electronic Ballast Included - LED Citizen included

**IK08 IP65** 850°C LED 2x24W 3000°K 2440LM RA85